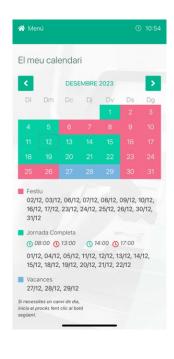

Timenet also allows you to:

- View your worked hours
- Document when you visit the doctor
- View your pay stubs
- View your vacations and holidays.