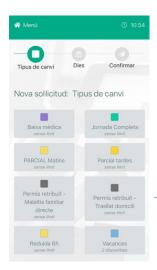

Timenet also allows you to:

- View your worked hours
- Document when you visit the doctor
- View your pay stubs
- View your vacations and holidays.