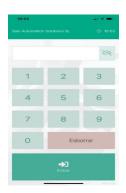

## Timecontrol:

Right now, we use the "Timenet" website, which is very easy to use.

You log in with your 4 digit **password** (you will be given it on the first day).

- 1- You clock in when you start your workday (at 08:00 AM).
- 2- You clock out when you start your lunch break (usually around 01:00 PM).
- 3- You clock in again when you resume work (in this case, it would be at 02:00 PM).
- 4- And finally, you clock out when you finish working and end your workday (at 05:00 PM).