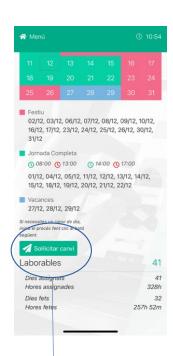

## Timecontrol:

Right now, we use the "Timenet" website, which is very easy to use.

You log in with your 4 digit **password** (you will be given it on the first day).

- 1- You clock in when you start your workday (at 08:00 AM).
- 2- You clock out when you start your lunch break (usually around 01:00 PM).
- 3- You clock in again when you resume work (in this case, it would be at 02:00 PM).
- 4- And finally, you clock out when you finish working and end your workday (at 05:00 PM).

Timenet also allows you to:

- View your worked hours
- Document when you visit the doctor
- View your pay stubs
- View your vacations and holidays.