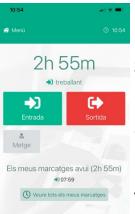

## Timecontrol:

Right now, we use the "Timenet" website, which is very easy to use.

You log in with your 4 digit **password** (you will be given it on the first day).

- 1- You clock in when you start your workday (at 08:00 AM).
- 2- You clock out when you start your lunch break (usually around 01:00 PM).
- 3- You clock in again when you resume work (in this case, it would be at 02:00 PM).
- 4- And finally, you clock out when you finish working and end your workday (at 05:00 PM).

Timenet also allows you to:

- View your worked hours
- Document when you visit the doctor
- View your pay stubs
- View your vacations and holidays.